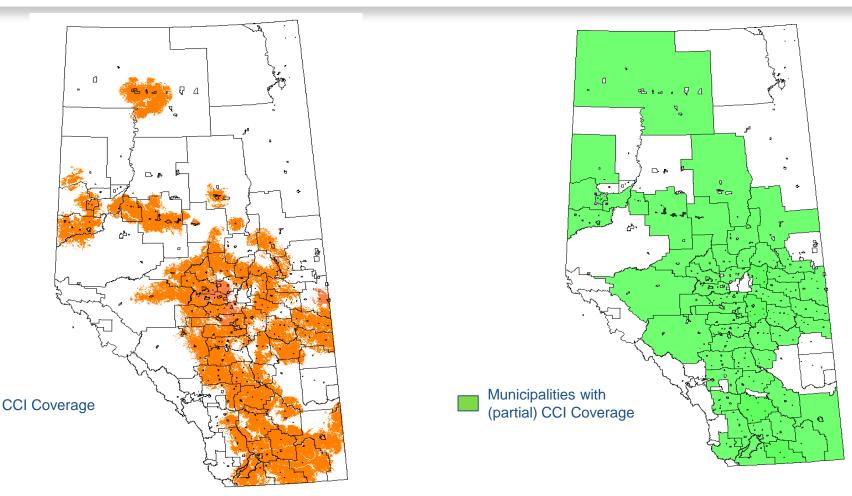

### **CCI** Wireless

grahamf@corp.cciwireless.ca

403-250-9324

March 2017

- Established in 2007 by 20 grass-root organization to address rural Alberta Internet problem
- Today CCI operates 170 carrier-grade wireless sites
  - Covers 200,000 rural Households
  - CCI has (partial) coverage in 56 Counties and MDs in Alberta
- An Alberta success story
  - 2nd largest licensed spectrum ISP in Canada

# **CCI** Coverage in Alberta

CCI has (partial) coverage in 56 rural municipalities (Counties and MDs) in Alberta