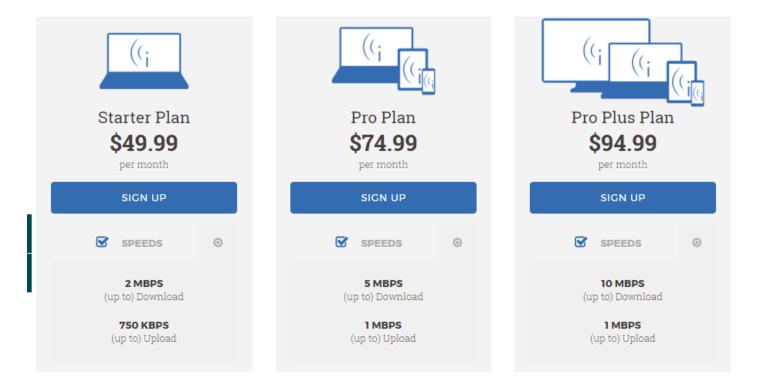

#### CCI Confidential Proprietary

- Currently have LTE service offered off of 82 of our 170 towers
- Unlimited Data offered with all of our plans