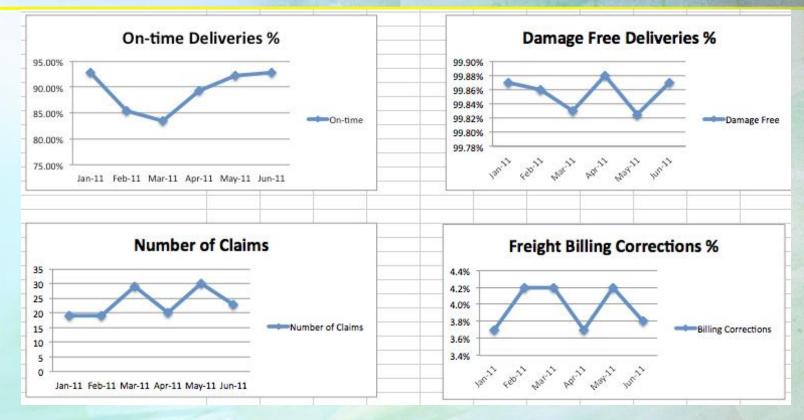

### **Combating High Cost**

- Objective: be the best
  - world class processes, information systems
  - metrics, make visible
  - benchmark