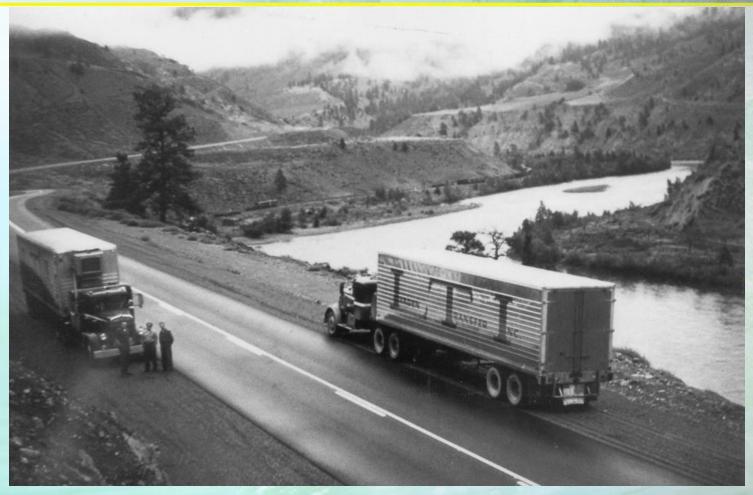

#### **First scheduled truck service** over the ALCAN Highway in 1954

A family of companies serves customer's multi-modal transportation needs

The Lynden Family of Companies