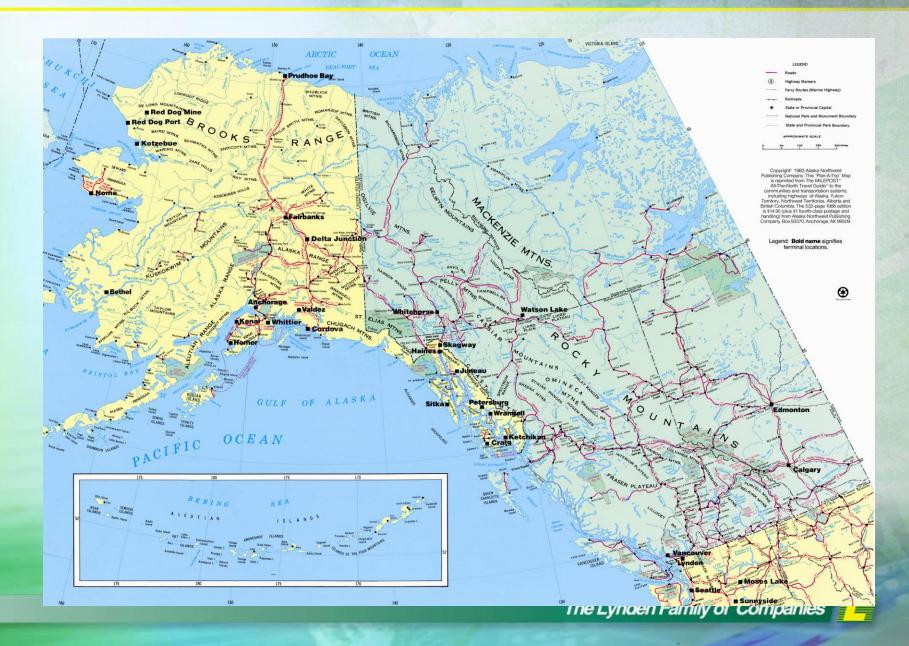

#### Lynden began in 1906

#### **First scheduled truck service** over the ALCAN Highway in 1954

A family of companies serves customer's multi-modal transportation needs

The Lynden Family of Companies