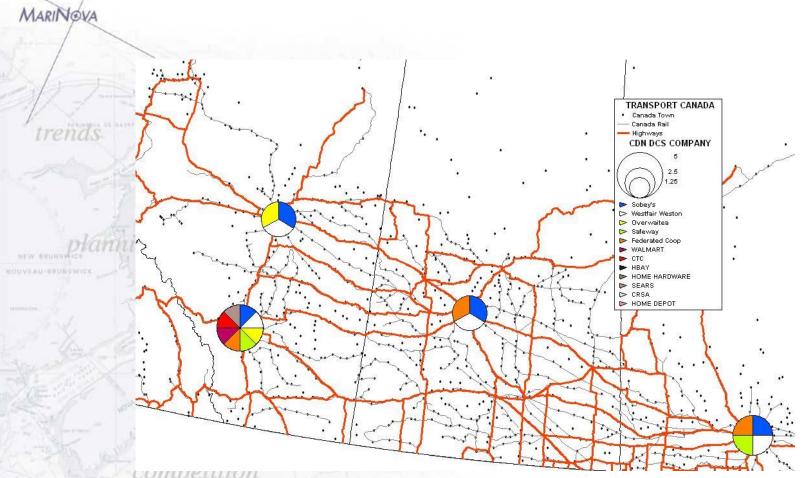

- 1.2m TEUs in 2005
  4 terminals
  - 4 terminals – Cast
    - Racine
    - Termont
- options Bikerdike
  - 57% to US mid-west
  - Trucking to New England 250,000 TEUs
- petition• 124,000 empties

www.marinova.com

MARINOVA



www.marinova.com

# Montreal Agricultural shipments



Analy in case where a set of a part of a part of a part of

www.marinova.com

competition

MARINOVA

## Halifax

- 550,000 TEUs in 2005
- 2 terminals
- solutions 75-80% by rail inland
  - 120,000 TEU by truck
  - Markets geographically spread
    80,000 empties in and out

www.marinova.com

MARINOVA



# Halifax cereal and grain markets



www.marinova.com

MARINOVA



#### Intermodal network



www.marinova.com

MARINOVA

trends

## **Operations - Terminals**



**SPECIALISTS** 

### **Retail DCs on Prairies**



www.marinova.com



www.marinova.com

#### Railway Intermodal Flows Montreal/Halifax Export Loads

MARINOVA

| CN&CP             |       |       |             |       |       |        |         |             |
|-------------------|-------|-------|-------------|-------|-------|--------|---------|-------------|
| <b>2005 UNITS</b> | 19    |       | Originating |       |       |        |         |             |
| Destination       | Equip | BC    | AB          | SK    | MB    | ON     | US      | Grand Total |
| PQ & East         | 20    | 2,730 | 1,755       | 8,326 | 1,384 | 43,527 | 27,869  | 85,591      |
|                   | Other | 6,300 | 3,589       | 630   | 1,084 | 48,537 | 76,248  | 136,388     |
| PQ & East Total   |       | 9,030 | 5,344       | 8,956 | 2,468 | 92,064 | 104,11