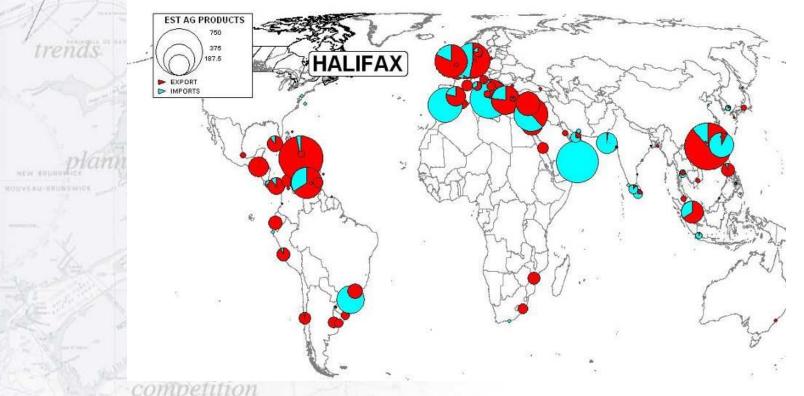

ipments via Vancouver

EST TEU AG VANC EXPORTS 5000 2500 trends CEREAL GRAINS ► AG PRODUCTS > FEED MEAT FISH MILLED GRAIN PREPARED FOOD

www.marinova.com

MARINOVA

## Montreal

- 1.2m TEUs in 2005
  4 terminals
  - 4 terminals – Cast
    - Racine
    - Termont
- options Bikerdike
  - 57% to US mid-west
  - Trucking to New England 250,000 TEUs
- petition• 124,000 empties

www.marinova.com

MARINOVA



www.marinova.com

# Montreal Agricultural shipments



Analy in case where a set of a part of a part of a part of

www.marinova.com

competition

MARINOVA

## Halifax

- 550,000 TEUs in 2005
- 2 terminals
- solutions 75-80% by rail inland
  - 120,000 TEU by truck
  - Markets geographically spread
    80,000 empties in and out

www.marinova.com

MARINOVA



# Halifax cereal and grain markets



www.marinova.com

MARINOVA



#### Intermodal network



www.marinova.com

MARINOVA

trends

## **Operations - Terminals**



**SPECIALISTS** 

### **Retail DCs on Prairies**



www.marinova.com



www.marinova.com

#### Railway Intermodal Flows Montreal/Halifax Export Loads

MARINOVA

| CN&CP             |       |       |             |       |       |        |         |             |
|-------------------|-------|-------|-------------|-------|-------|--------|---------|-------------|
| <b>2005 UNITS</b> | 19    |       | Originating |       |       |        |         |             |
| Destination       | Equip | BC    | AB          | SK    | MB    | ON     | US      | Grand Total |
| PQ & East         | 20    | 2,730 | 1,755       | 8,326 | 1,384 | 43,527 | 27,869  | 85,591      |
|