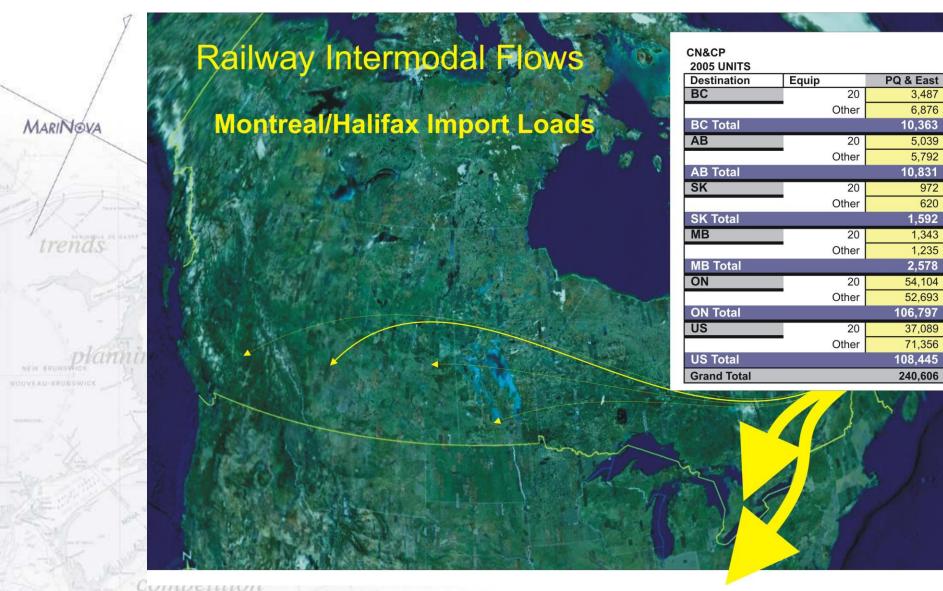

#### Railway Intermodal Flows Montreal/Halifax Export Loads

MARINOVA

| CN&CP             |       |       |             |       |       |        |         |             |
|-------------------|-------|-------|-------------|-------|-------|--------|---------|-------------|
| <b>2005 UNITS</b> | 19    |       | Originating |       |       |        |         |             |
| Destination       | Equip | BC    | AB          | SK    | MB    | ON     | US      | Grand Total |
| PQ & East         | 20    | 2,730 | 1,755       | 8,326 | 1,384 | 43,527 | 27,869  | 85,591      |
|                   | Other | 6,300 | 3,589       | 630   | 1,084 | 48,537 | 76,248  | 136,388     |
| PQ & East Total   |       | 9,030 | 5,344       | 8,956 | 2,468 | 92,064 | 104,117 | 221,979     |