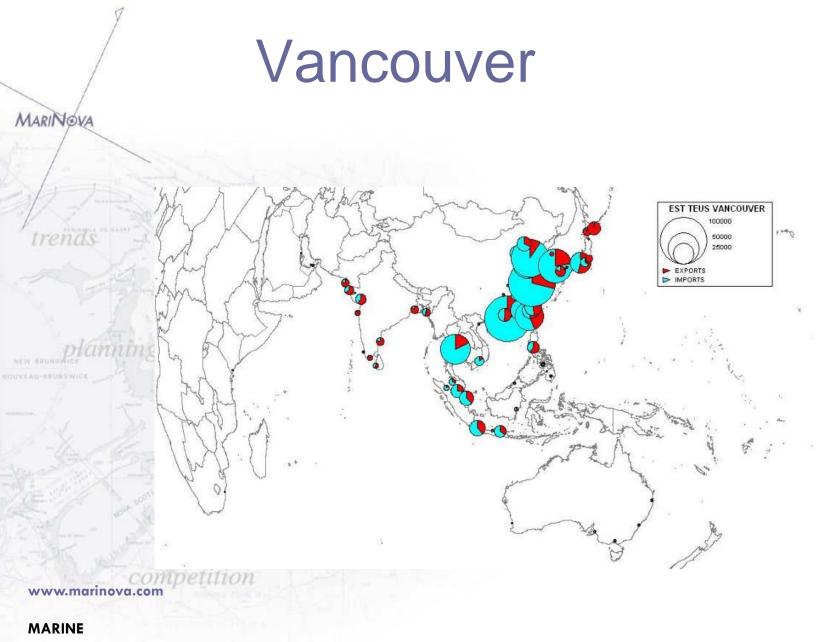

#### Vancouver

- 1.76m TEUs in 2005 460,000 TEUs by truck 3 terminals DeltaPort - Vanterm - Centerm potentie At capacity **Empties a big issue** •
  - Handled 142,000 as of Sept. '06

www.marinova.com

competition

#### Pulse shipments via Vancouver

EST TEU AG VANC EXPORTS 5000 2500 trends CEREAL GRAINS ► AG PRODUCTS > FEED MEAT FISH MILLED GRAIN PREPARED FOOD

www.marinova.com

MARINOVA