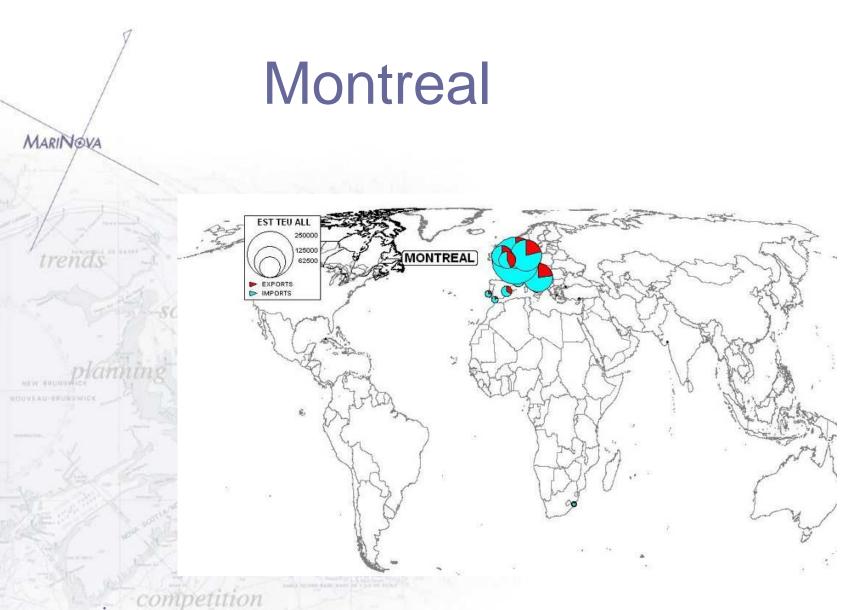

## Montreal

- 1.2m TEUs in 2005
  4 terminals
  - 4 terminals – Cast
    - Racine
    - Termont
- options Bikerdike
  - 57% to US mid-west
  - Trucking to New England 250,000 TEUs
- petition• 124,000 empties