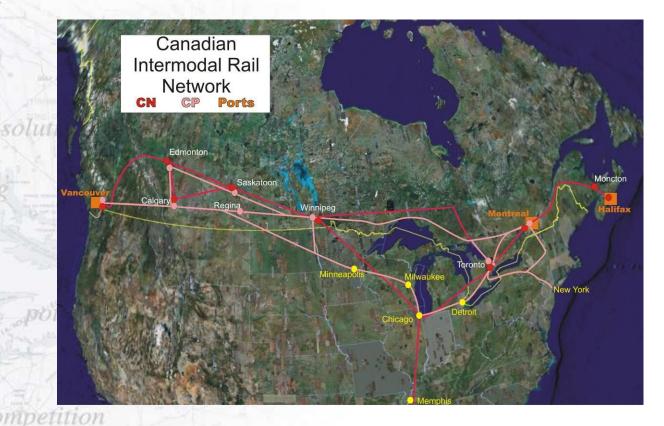

trends CEREAL GRAINS ► AG PRODUCTS > FEED MEAT FISH MILLED GRAIN PREPARED FOOD

www.marinova.com

MARINOVA

## Montreal

- 1.2m TEUs in 2005
  4 terminals
  - 4 terminals – Cast
    - Racine
    - Termont
- options Bikerdike
  - 57% to US mid-west
  - Trucking to New England 250,000 TEUs
- petition• 124,000 empties

www.marinova.com

MARINOVA



www.marinova.com

# Montreal Agricultural shipments



Analy in case where a set of a part of a part of a part of

www.marinova.com

competition

MARINOVA

## Halifax

- 550,000 TEUs in 2005
- 2 terminals
- solutions 75-80% by rail inland
  - 120,000 TEU by truck
  - Markets geographically spread
    80,000 empties in and out

www.marinova.com

MARINOVA



# Halifax cereal and grain markets



www.marinova.com

MARINOVA



#### Intermodal network



www.marinova.com

MARINOVA

trends

## **Operations - Terminals**



**SPECIALISTS** 

### **Retail DCs on Prairies**



www.marinova.com



www.marinova.com

#### Railway Intermodal Flows Montreal/Halifax Export Loads

MARINOVA

| CN&CP             |       |       |             |       |       |        |         |             |
|-------------------|-------|-------|-------------|-------|-------|--------|---------|-------------|
| <b>2005 UNITS</b> | 19    |       | Originating |       |       |        |         |             |
| Destination       | Equip | BC    | AB          | SK    | MB    | ON     | US      | Grand Total |
| PQ & East         | 20    | 2,730 | 1,755       | 8,326 | 1,384 | 43,527 | 27,869  | 85,591      |
|                   | Other | 6,300 | 3,589       | 630   | 1,0