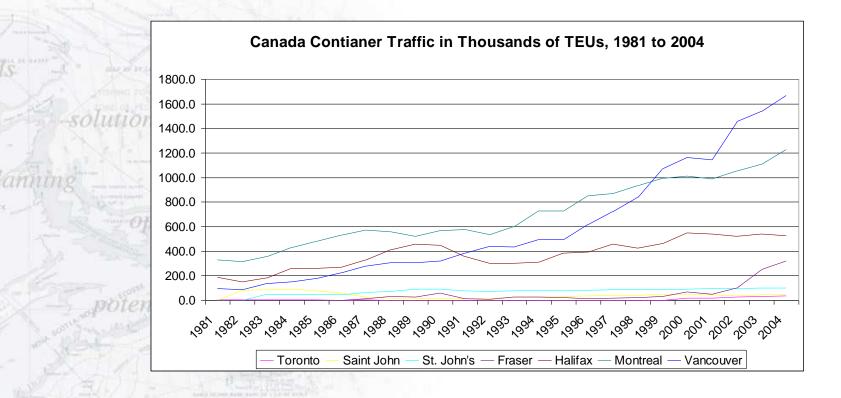

#### Canadian Container traffic

www.marinova.com

competition

MARINOVA

#### Vancouver

- 1.76m TEUs in 2005 460,000 TEUs by truck 3 terminals DeltaPort - Vanterm - Centerm potentie At capacity **Empties a big issue** •
  - Handled 142,000 as of Sept. '06

www.marinova.com

competition

## Montreal

- 1.2m TEUs in 2005
  4 terminals
  - 4 terminals – Cast
    - Racine
    - Termont
- options Bikerdike
  - 57% to US mid-west
  - Trucking to New England 250,000 TEUs
- petition• 124,000 empties

## Halifax

- 550,000 TEUs in 2005
- 2 terminals
- solutions 75-80% by rail inland
  - 120,000 TEU by truck
  - Markets geographically spread
    80,000 empties in and out

www.marinova.com

MARINOVA