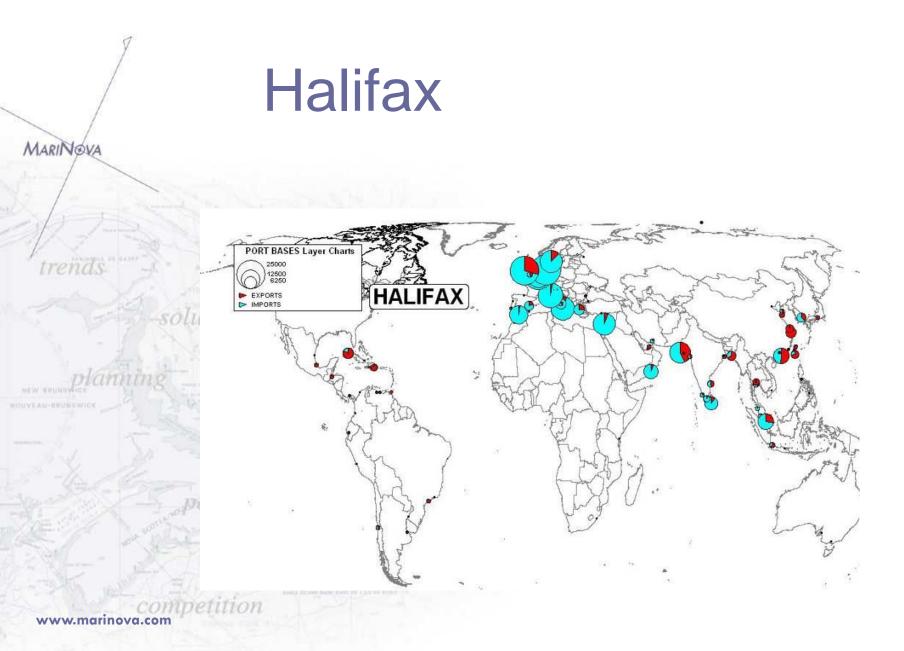

## Halifax

- 550,000 TEUs in 2005
- 2 terminals
- solutions 75-80% by rail inland
  - 120,000 TEU by truck
  - Markets geographically spread
    80,000 empties in and out

www.marinova.com

MARINOVA