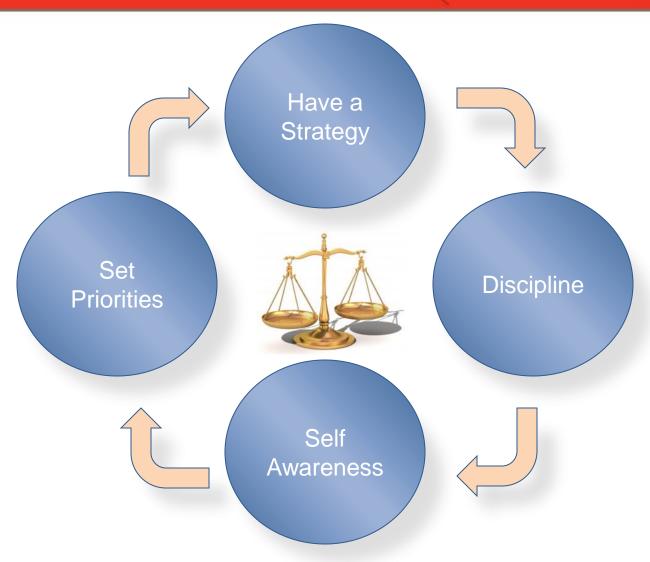

#### Work-Life Balance: Fact or Fiction?

Work-Life Balance is not about having it all but about setting priorities

These priorities are different for different people

If we identify the outcome we are seeking, then we can drive our behaviors to get to that outcome