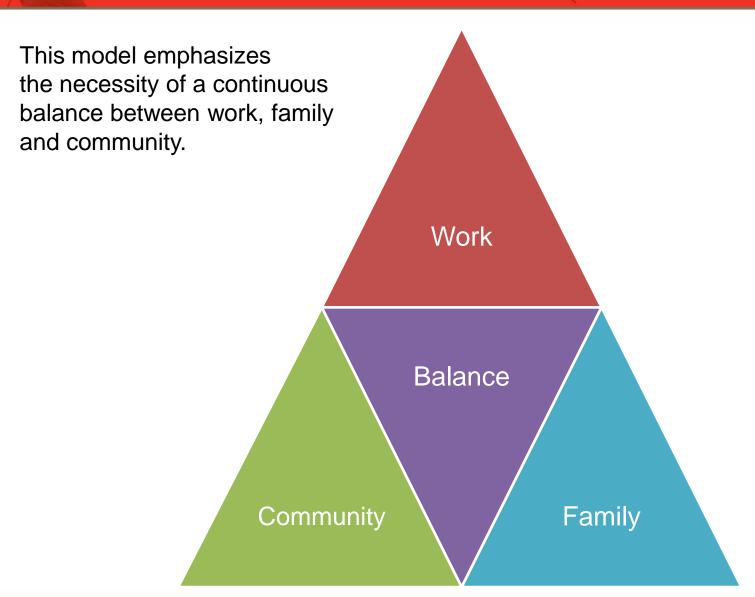

### Work-Life Balance Today

Since starting a family the weighting of work-life balance Work has changed. Community is now incorporated into work and family through volunteering. Balance Self Family Friends