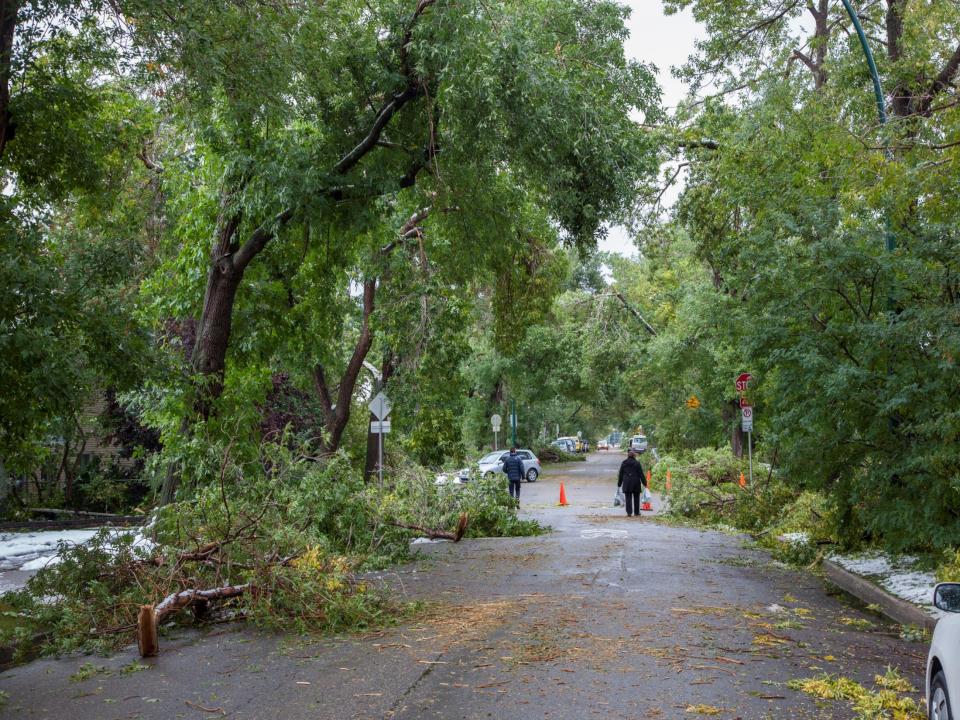

# September Snow Event

## **Event**

- 30 cms of snow in 36 hours starting September 10<sup>th</sup>
- Over 41,500 calls into 311 (more than 2013 flood)
- 57,000 Enmax customers without power

#### What Risks were Actualized?

- 30cm of snow?
- Trees?
- Timing?
- Power lines?
- Power dependency
- Skill dependency
- Equipment dependency

- Transportation dependency
- Supply chain dependency