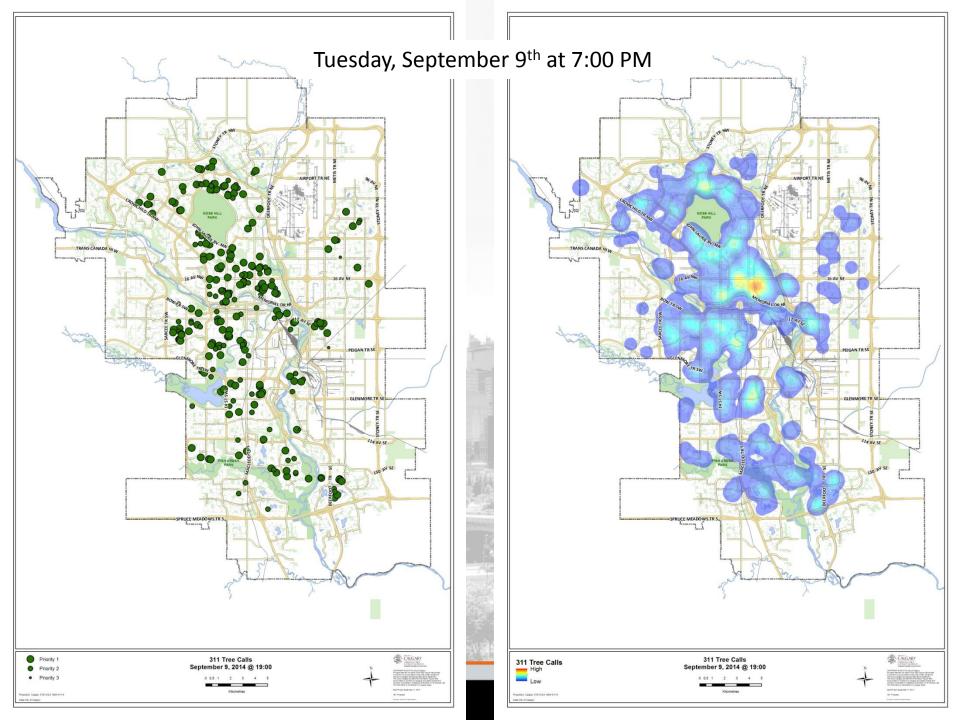

# September Snow Event

## **Event**

- 30 cms of snow in 36 hours starting September 10<sup>th</sup>
- Over 41,500 calls into 311 (more than 2013 flood)
- 57,000 Enmax customers without power

#### What Risks were Actualized?

- 30cm of snow?
- Trees?
- Timing?
- Power lines?
- Power dependency
- Skill dependency
- Equipment dependency

- Transportation dependency
- Supply chain dependency