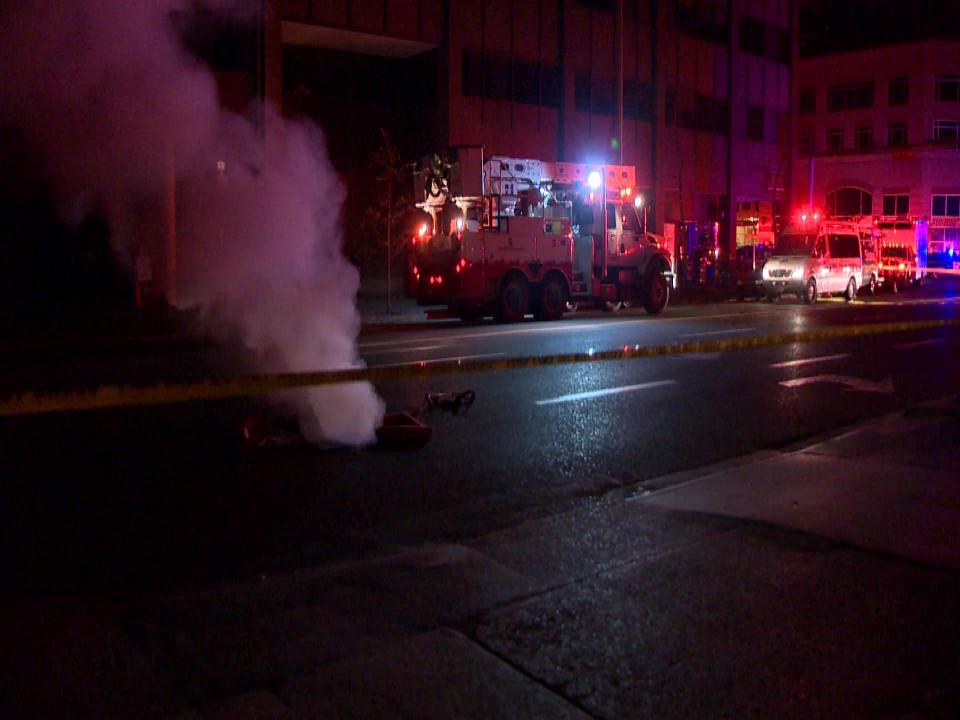

## **Downtown Electrical Fire**

## **Event**

- Underground explosion and fire in an electrical vault
- 100 buildings in the downtown core impacted
- 2100 business without power, over 5000 residences

#### What Risks were Actualized?

- Fire?
- Infrastructure single point of failure?
- Lost productivity?
- Building dependency
- Power dependency
- Technology dependency