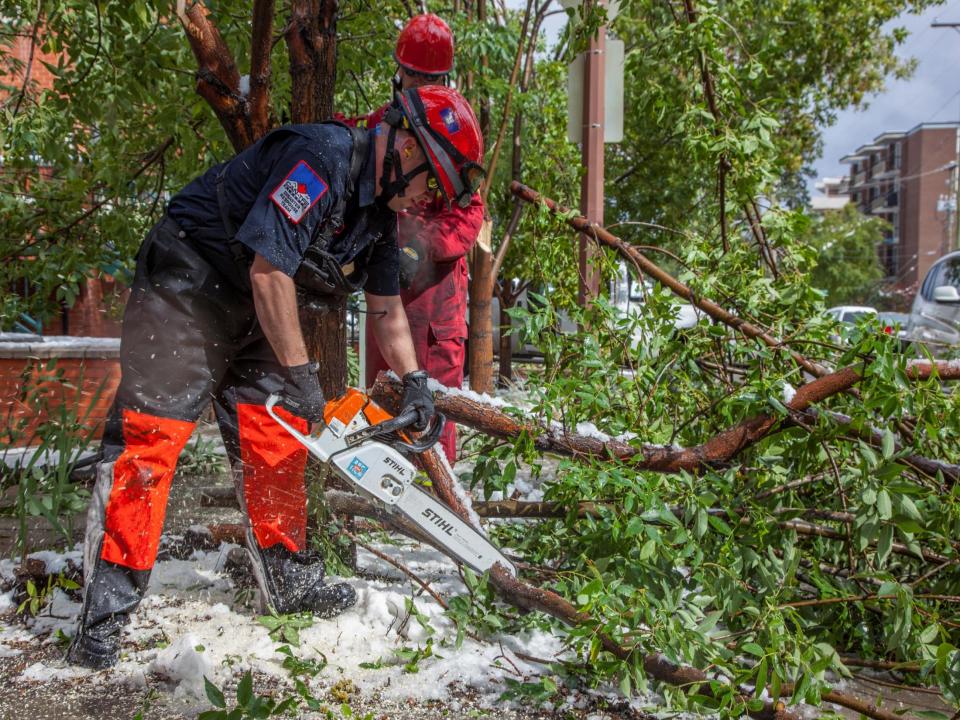

# September Snow Event

## **Event**

- 30 cms of snow in 36 hours starting September 10<sup>th</sup>
- Over 41,500 calls into 311 (more than 2013 flood)
- 57,000 Enmax customers without power

#### What Risks were Actualized?

- 30cm of snow?
- Trees?
- Timing?
- Power lines?
- Power dependency
- Skill dependency
- Equipment dependency

- Transportation dependency
- Supply chain dependency