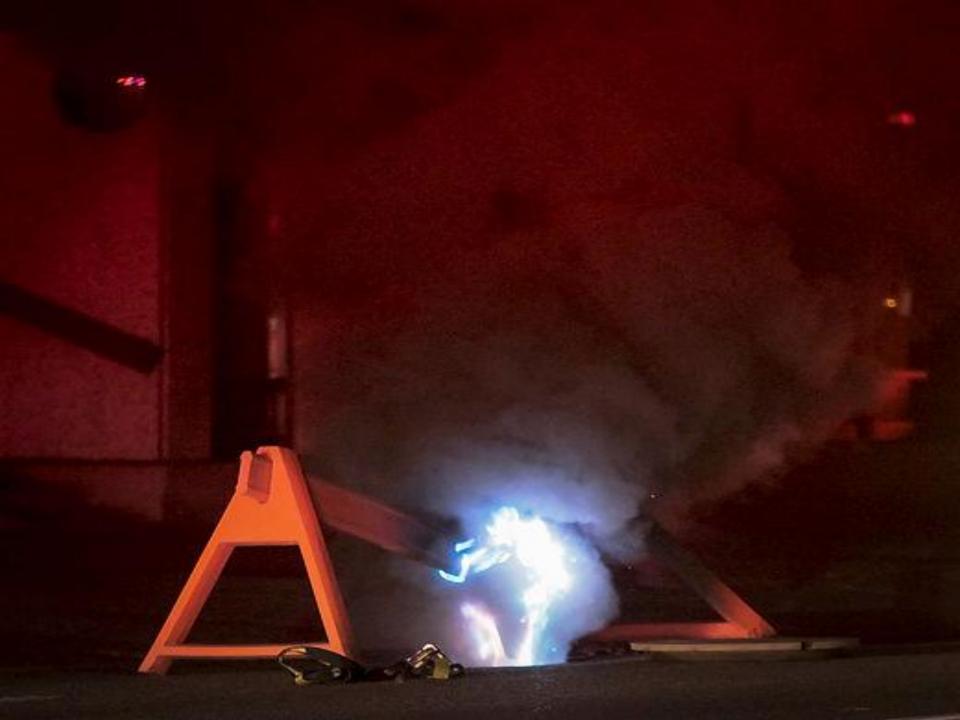

## **Downtown Electrical Fire**

## **Event**

- Underground explosion and fire in an electrical vault
- 100 buildings in the downtown core impacted
- 2100 business without power, over 5000 residences

#### What Risks were Actualized?

- Fire?
- Infrastructure single point of failure?
- Lost productivity?
- Building dependency
- Power dependency
- Technology dependency