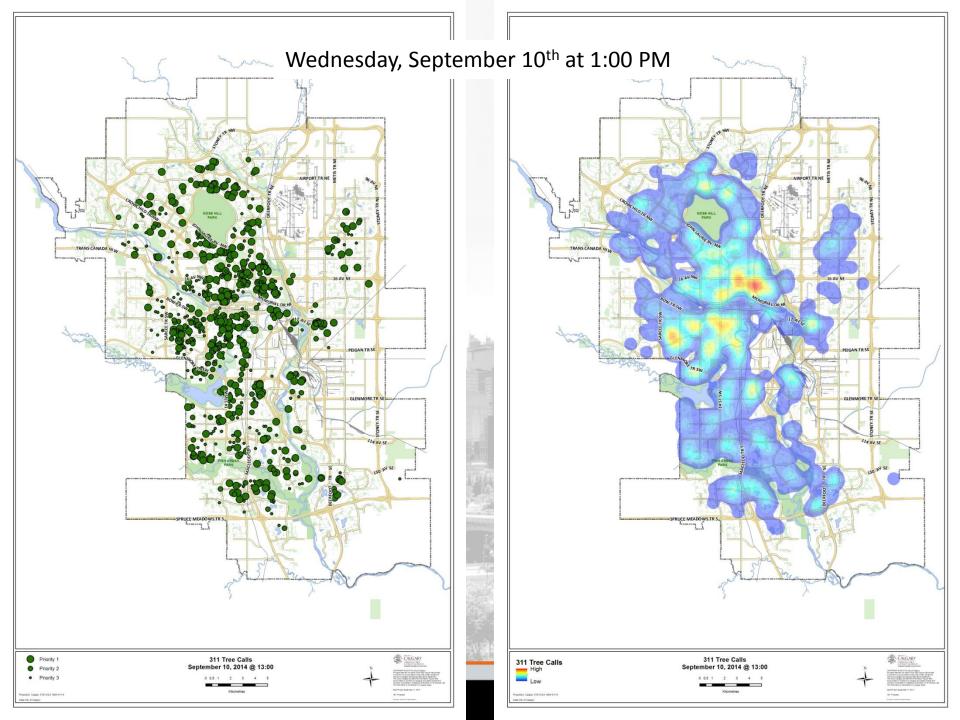

## **Event**

- 30 cms of snow in 36 hours starting September 10<sup>th</sup>
- Over 41,500 calls into 311 (more than 2013 flood)
- 57,000 Enmax customers without power

#### What Risks were Actualized?

- 30cm of snow?
- Trees?
- Timing?
- Power lines?
- Power dependency
- Skill dependency
- Equipment dependency

- Transportation dependency
- Supply chain dependency