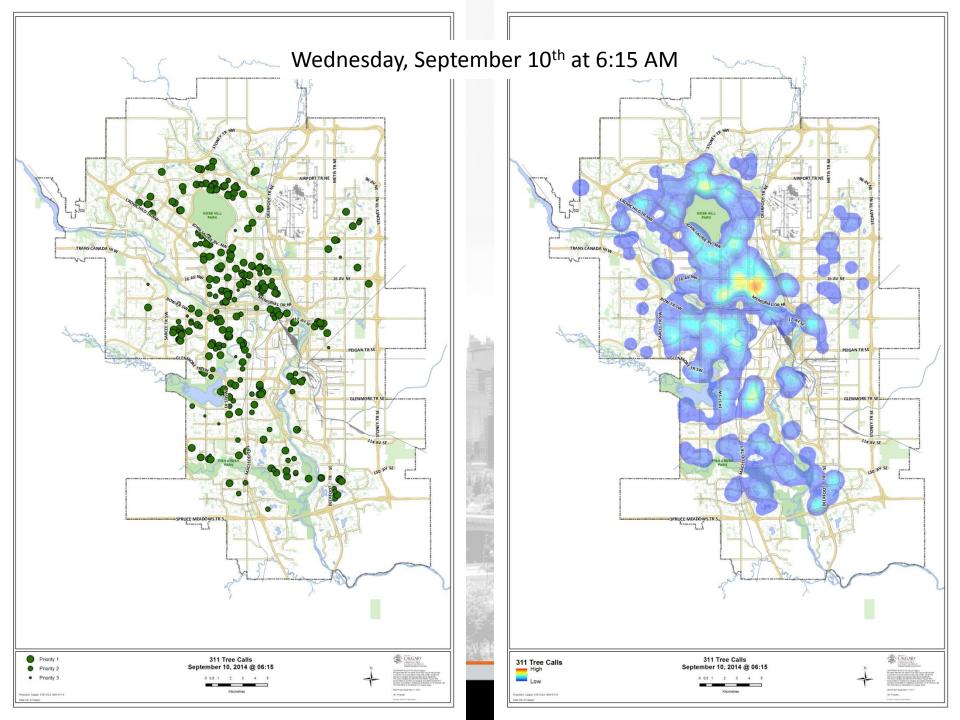

# September Snow Event

## **Event**

- 30 cms of snow in 36 hours starting September 10<sup>th</sup>
- Over 41,500 calls into 311 (more than 2013 flood)
- 57,000 Enmax customers without power

#### What Risks were Actualized?

- 30cm of snow?
- Trees?
- Timing?
- Power lines?
- Power dependency
- Skill dependency
- Equipment dependency

- Transportation dependency
- Supply chain dependency