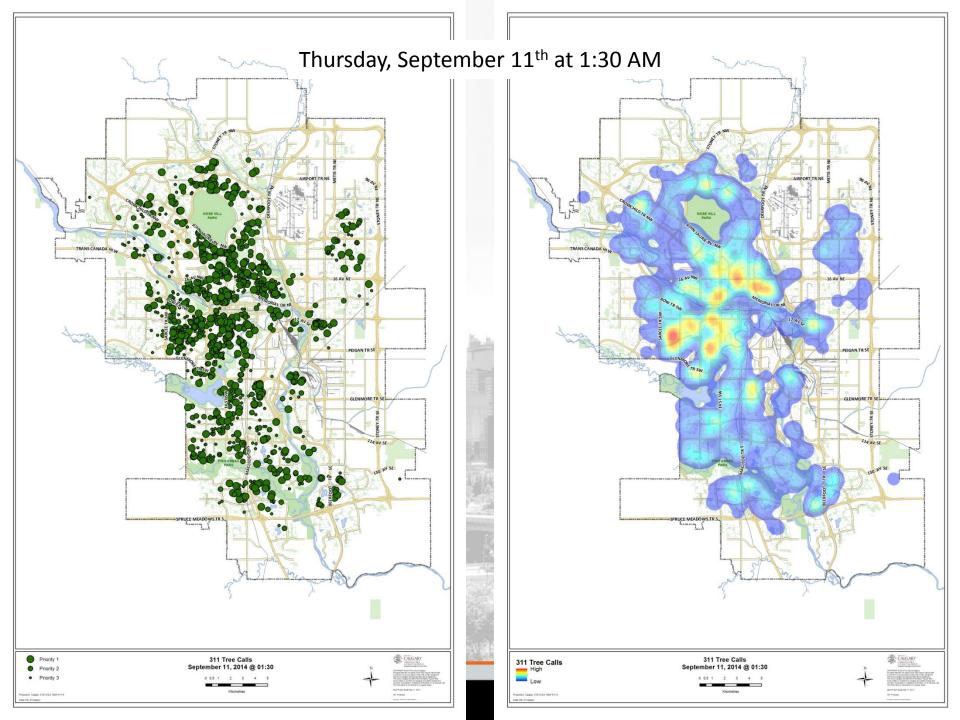

## **Event**

- 30 cms of snow in 36 hours starting September 10<sup>th</sup>
- Over 41,500 calls into 311 (more than 2013 flood)
- 57,000 Enmax customers without power

#### What Risks were Actualized?

- 30cm of snow?
- Trees?
- Timing?
- Power lines?
- Power dependency
- Skill dependency
- Equipment dependency

- Transportation dependency
- Supply chain dependency