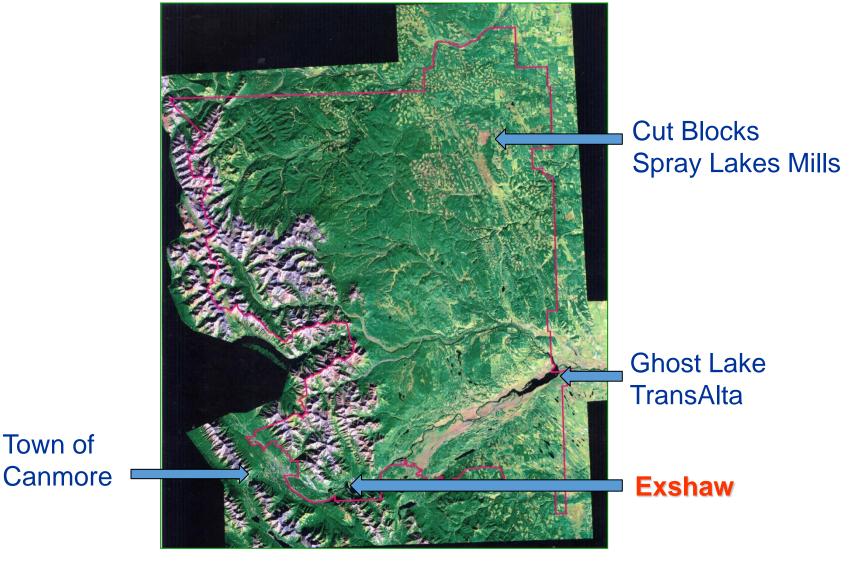

**Exshaw** 

since 1905

since 1988

The MD of Bighorn seeks to continue to provide the highest quality resource products, in adequate quantities, to all Albertans, over the longest period of time.

*since* 1988