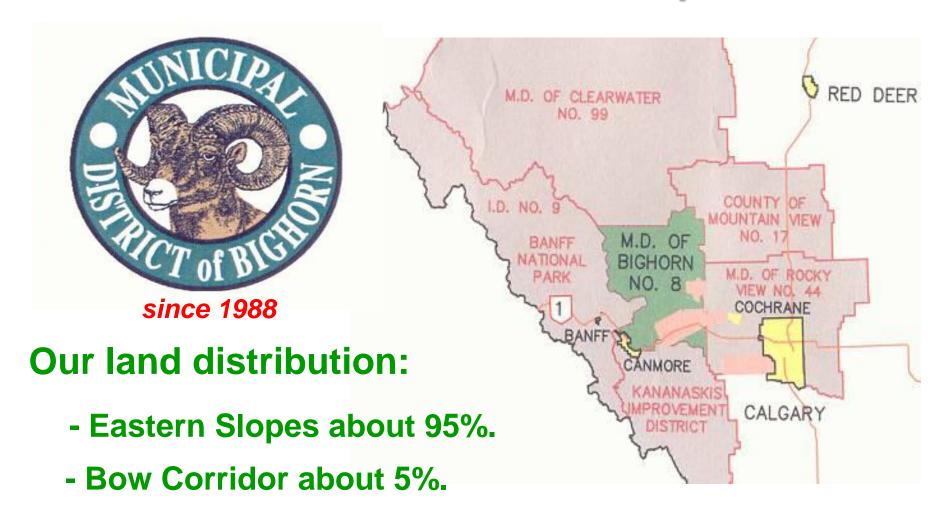

## 2700 square kilometres; 1000 square miles

With a population of 1400 residents, we have four times the area of Calgary and 100 times the area of Canmore.

Nakoda

since 1831

Morley

since 1873

Canmore

since 1884