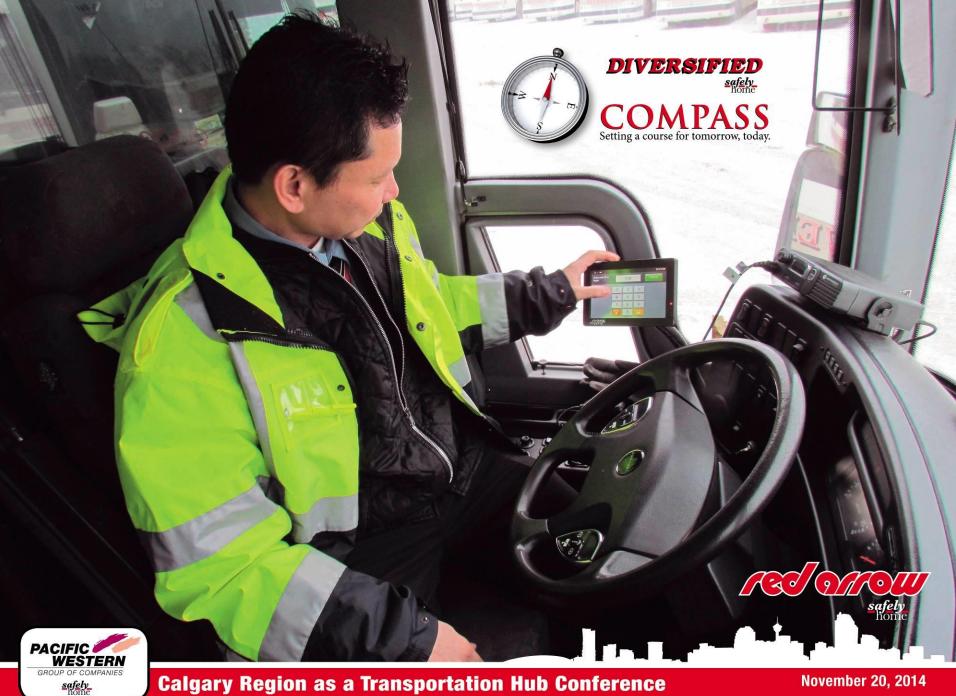

### DIVERSIFIED safely home

COMPASS
Setting a course for tomorrow, today.

red arrow

#### **Technology and Motorcoach Safety**