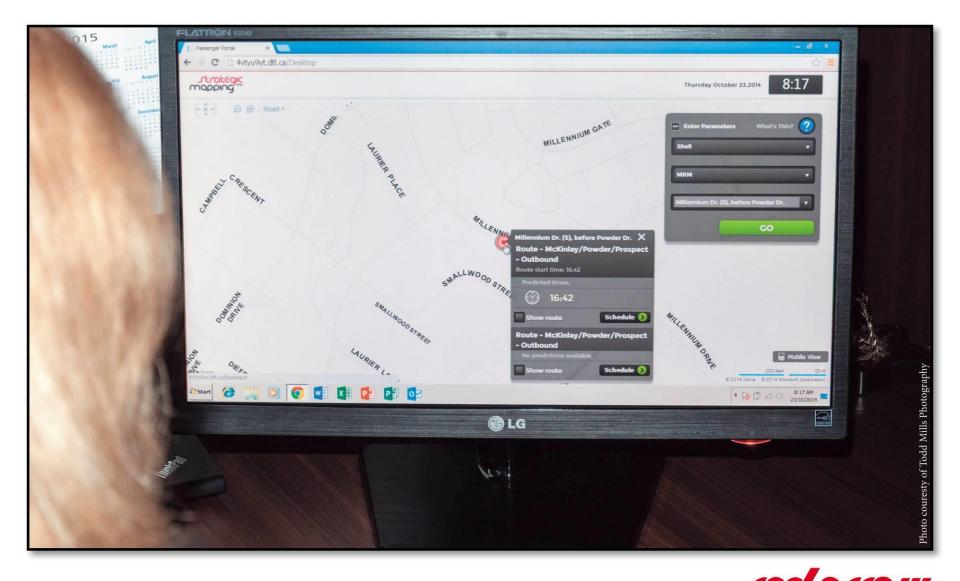

### DIVERSIFIED safely home

COMPASS
Setting a course for tomorrow, today.

red arrow