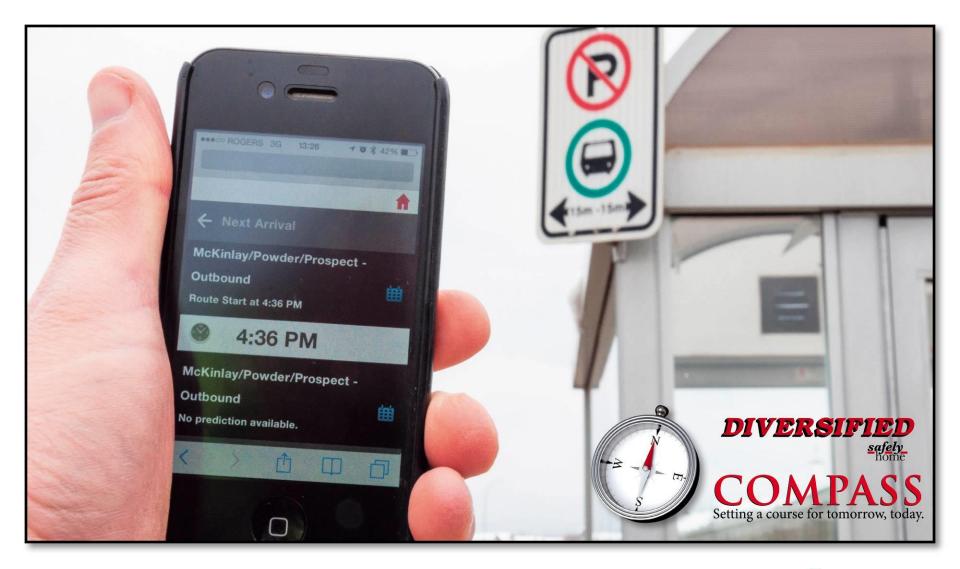

### DIVERSIFIED safely home

COMPASS
Setting a course for tomorrow, today.

red arrow